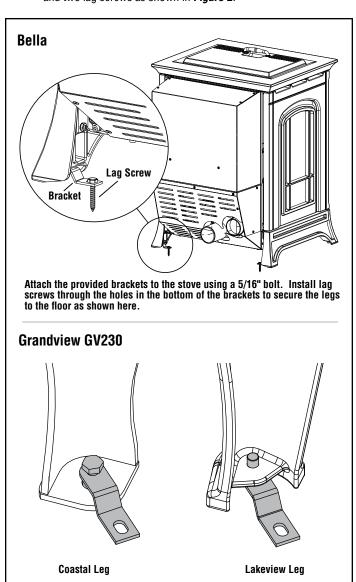

### **INSTALLATION INSTRUCTIONS**

**Step 1.** Secure the legs of the appliance to the floor using 1/4" diameter lag screws. The lag screws (field provided) must be an adequate length to extend through the hearth pad and into the floor. Install the brackets and two lag screws as shown in *Figure 2*.